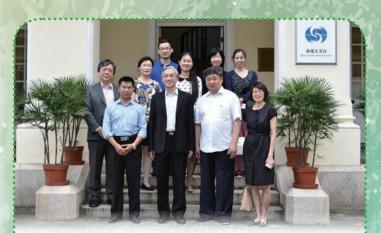

At the 21st meeting of the Meteorology Sub-group (MET SG) of the Asia Pacific (APAC) region of ICAO, Assistant Director Miss Lau Sum-yee (right) was elected to be the Vice-Chair of the Sub-group. She will help to ensure the continuous and coherent development of meteorology in the APAC.