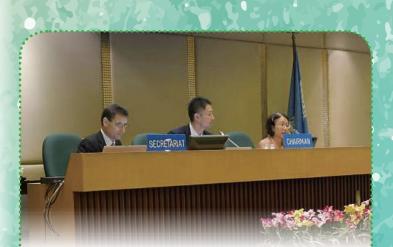

Mr Dong Yaohai (third from left), Researcher of China Aerospace Science and Technology Corporation and the Chief Designer of the FY-3 and FY-4 satellites, visited the Observatory on 29 June for exchanges and sharing.